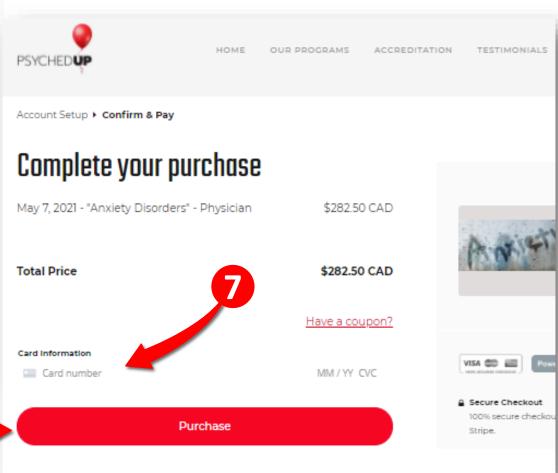

#### How to access the programs you registered for?

|   |   |                                                                   | Page(s) |
|---|---|-------------------------------------------------------------------|---------|
| • | Н | ow to create an account?                                          | 3-4     |
| • | Н | ow to register for a PsychedUp program (live &/or recorded)?      | 6-7     |
| • | Н | ow to access the programs you registered for?                     | 9       |
| • | Н | ow to download/save/print the slide handout?                      | 11      |
| • | Н | ow to fill the survey and receive your certificate of attendance? | 13      |
| • |   | VE WEBINARS:                                                      |         |
|   | • | How to have the best livestream experience?                       | 15      |
|   | • | How to join the livestream on the day of?                         | 17      |
|   | • | How to ask questions during the livestream?                       | 20-21   |