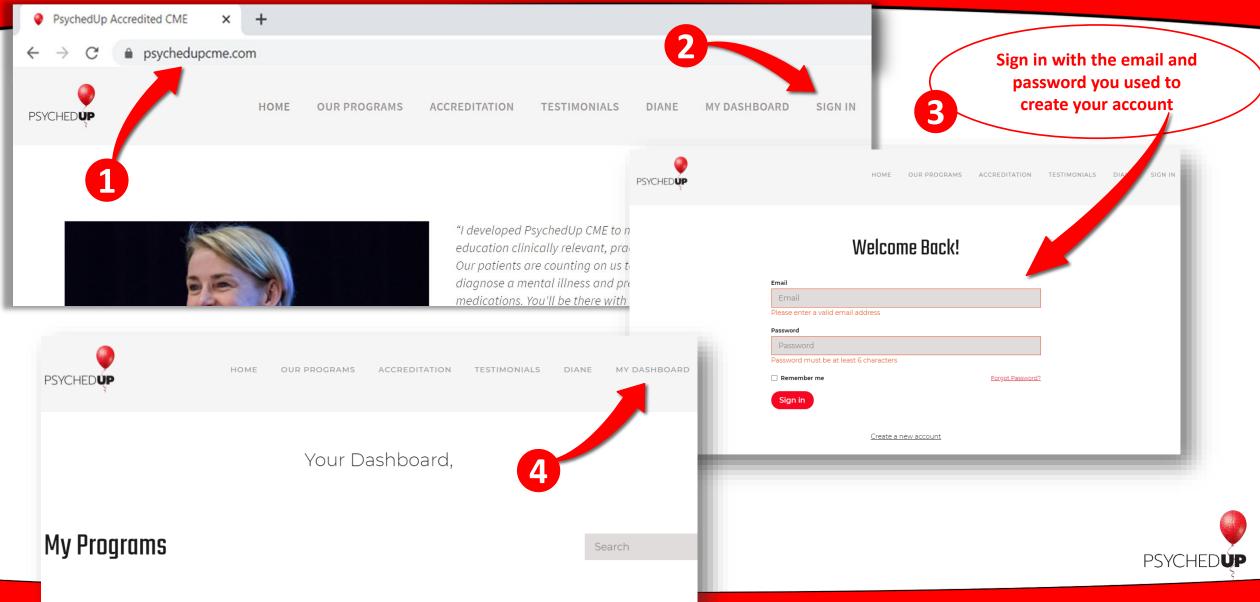

#### How to create an account?

It's a good idea to save your email address and password used to create your account because you will need them to register for and attend any PsychedUp program.

If you prefer to watch a video on "How to create an account?" click on: