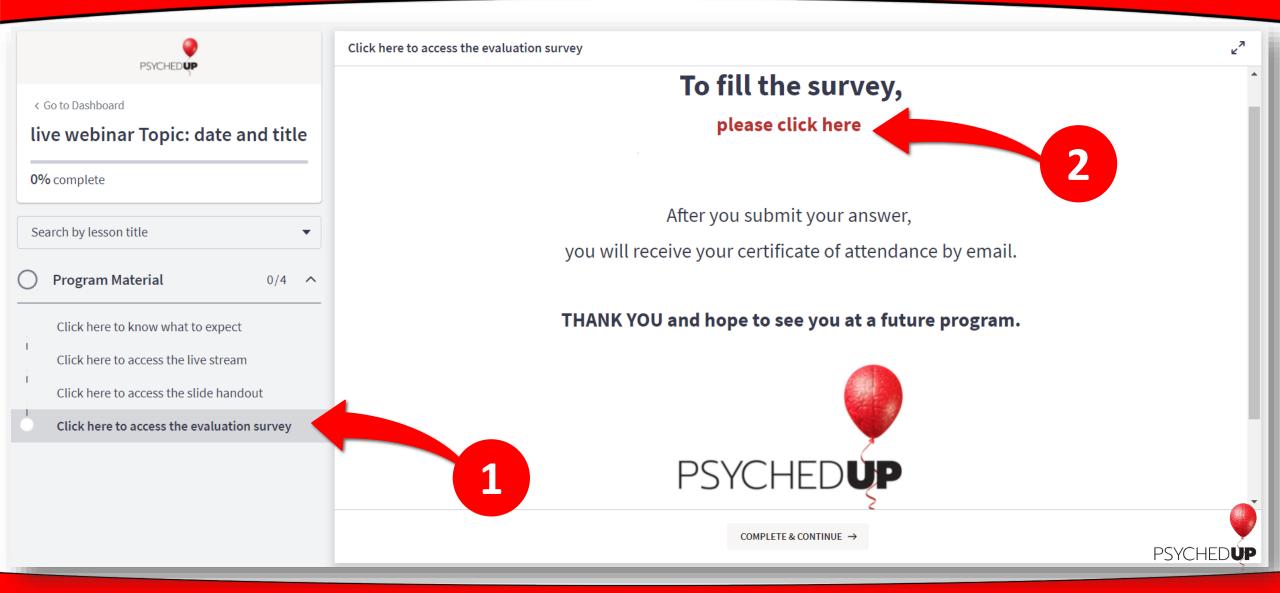

## How to fill the survey and receive your certificate of attendance?

|   |    |                                                                   | Page(s) |
|---|----|-------------------------------------------------------------------|---------|
| • | Н  | ow to create an account?                                          | 3-4     |
| • | Н  | ow to register for a PsychedUp program (live &/or recorded)?      | 6-7     |
| • | Н  | ow to access the programs you registered for?                     | 9       |
| • | Н  | ow to download/save/print the slide handout?                      | 11      |
| • | Н  | ow to fill the survey and receive your certificate of attendance? | 13      |
| • | LI | VE WEBINARS:                                                      |         |
|   | •  | How to have the best livestream experience?                       | 15      |
|   | •  | How to join the livestream on the day of?                         | 17      |
|   | •  | How to ask questions during the livestream?                       | 20-21   |