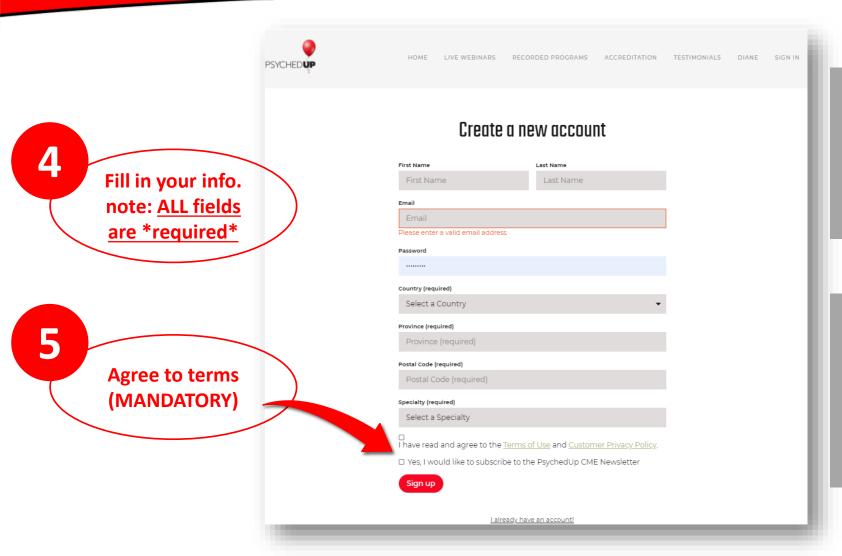

#### How to create an account?

#### How to create an account?

It's a good idea to save your email address and password used to create your account because you will need them to register for and attend any PsychedUp program.

If you prefer to watch a video on "How to create an account?" click on: