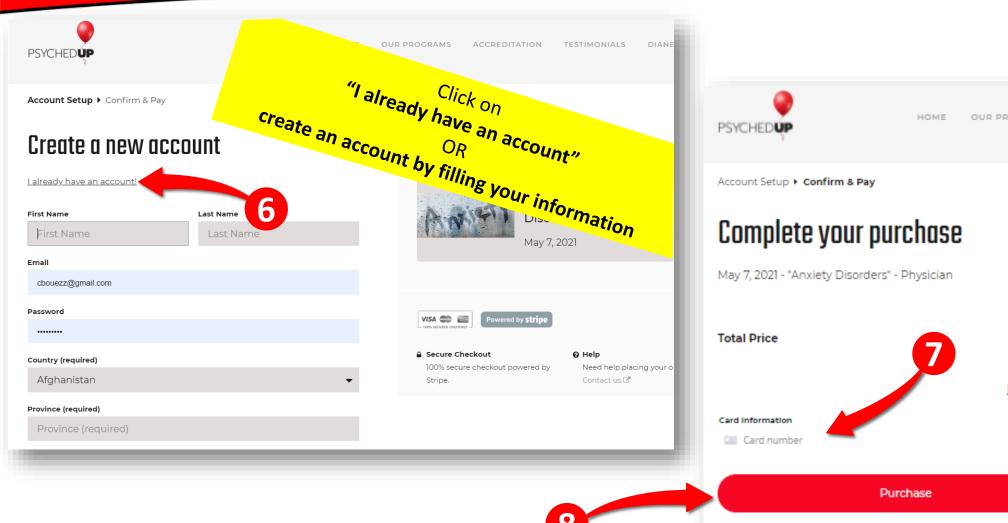

#### How to create an account?

It's a good idea to save your email address and password used to create your account because you will need them to register for and attend any PsychedUp program.

If you prefer to watch a video on "How to create an account?" click on: