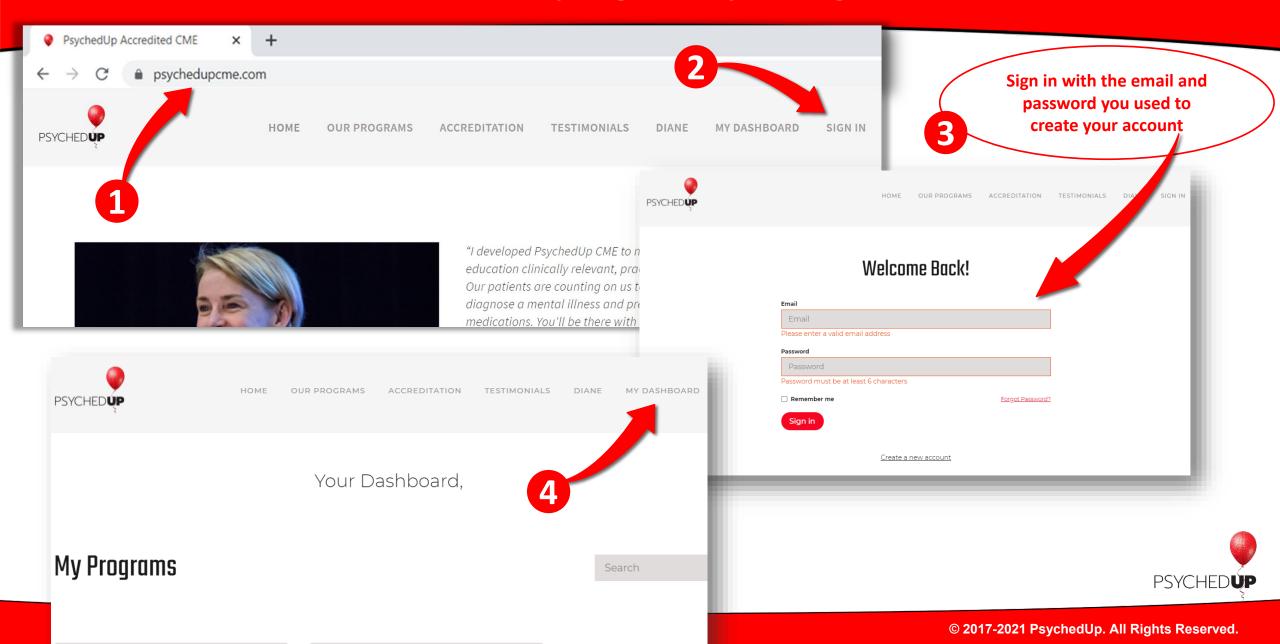

## How to download/save/print the slide handout?

|   |    |                                                                  | Page(s) |
|---|----|------------------------------------------------------------------|---------|
|   | Н  | ow to create an account?                                         | 3-4     |
| • | Н  | ow to register for a PsychedUp program (live &/or recorded)?     | 6-7     |
| • | Н  | ow to access the programs you registered for?                    | 9       |
| • | Н  | ow to download/save/print the slide handout?                     | 11      |
| • | Н  | ow to fill the survey and receive your certificate of attendance | e? 13   |
|   | LI | VE WEBINARS:                                                     |         |
|   | •  | How to have the best livestream experience?                      | 15      |
|   | •  | How to join the livestream on the day of?                        | 17      |
|   | •  | How to ask questions during the livestream?                      | 20-21   |