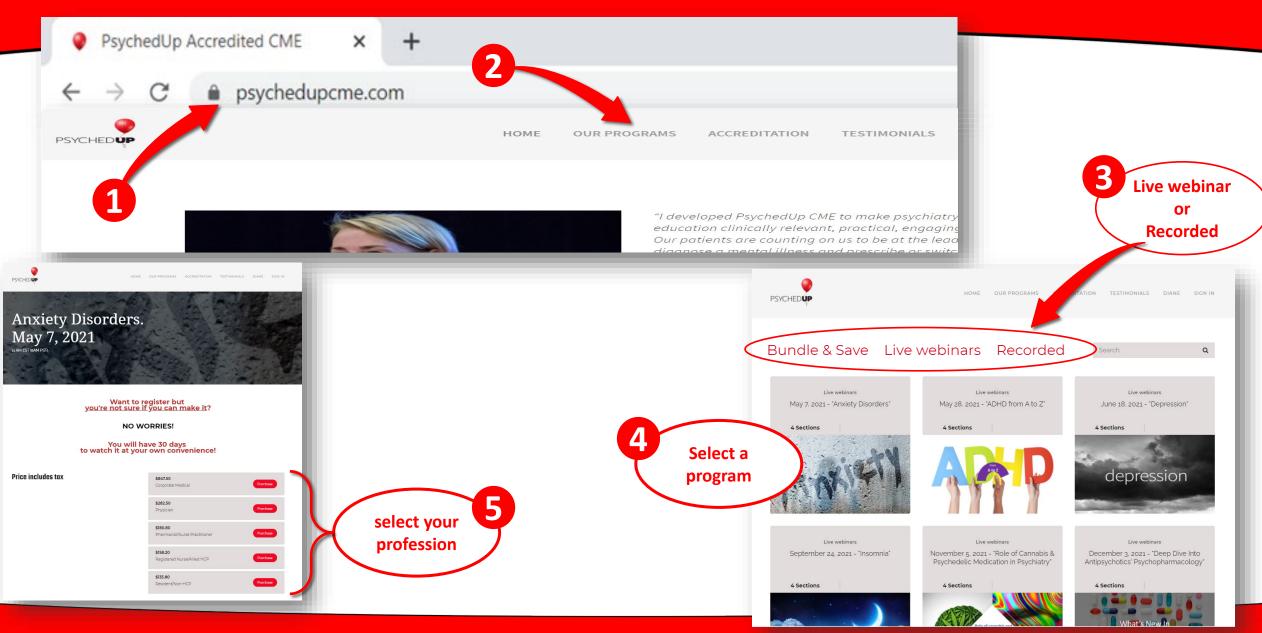

## How to register for a PsychedUp program (live &/or recorded)?

## How to register for a PsychedUp program (live &/or recorded)?

|   |    |                                                                   | Page(s) |
|---|----|-------------------------------------------------------------------|---------|
|   | Н  | ow to create an account?                                          | 3-4     |
| • | Н  | ow to register for a PsychedUp program (live &/or recorded)?      | 6-7     |
| • | Н  | ow to access the programs you registered for?                     | 9       |
|   | Н  | ow to download/save/print the slide handout?                      | 11      |
| • | Н  | ow to fill the survey and receive your certificate of attendance? | 13      |
|   | LI | VE WEBINARS:                                                      |         |
|   | •  | How to have the best livestream experience?                       | 15      |
|   | •  | How to join the livestream on the day of?                         | 17      |
|   | •  | How to ask questions during the livestream?                       | 20-21   |