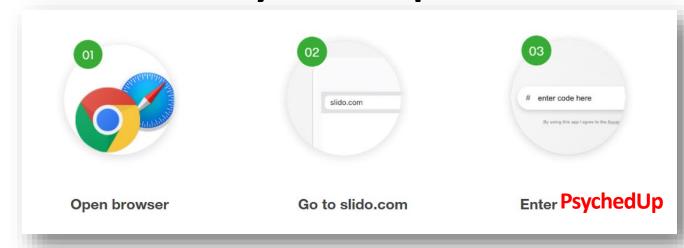

#### How to join the livestream on the day of?

## How to join the livestream on the day of?

|   |            |                                                                  | Page(s) |
|---|------------|------------------------------------------------------------------|---------|
| • | Нс         | w to create an account?                                          | 3-4     |
| • | Но         | w to register for a PsychedUp program (live &/or recorded)?      | 6-7     |
| • | Нс         | w to access the programs you registered for?                     | 9       |
| • | Но         | w to download/save/print the slide handout?                      | 11      |
| • | Но         | w to fill the survey and receive your certificate of attendance? | 13      |
| • | <u>LI\</u> | <u>/E WEBINARS:</u>                                              |         |
|   | •          | How to have the best livestream experience?                      | 15      |
|   | •          | How to join the livestream on the day of?                        | 17      |
|   | •          | How to ask questions during the livestream?                      | 20-21   |

#### On your computer

Enter event code: PsychedUp