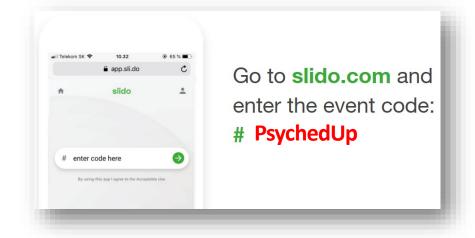

#### How to ask questions during the livestream?

#### On your phone

#### On your computer

Enter event code: PsychedUp