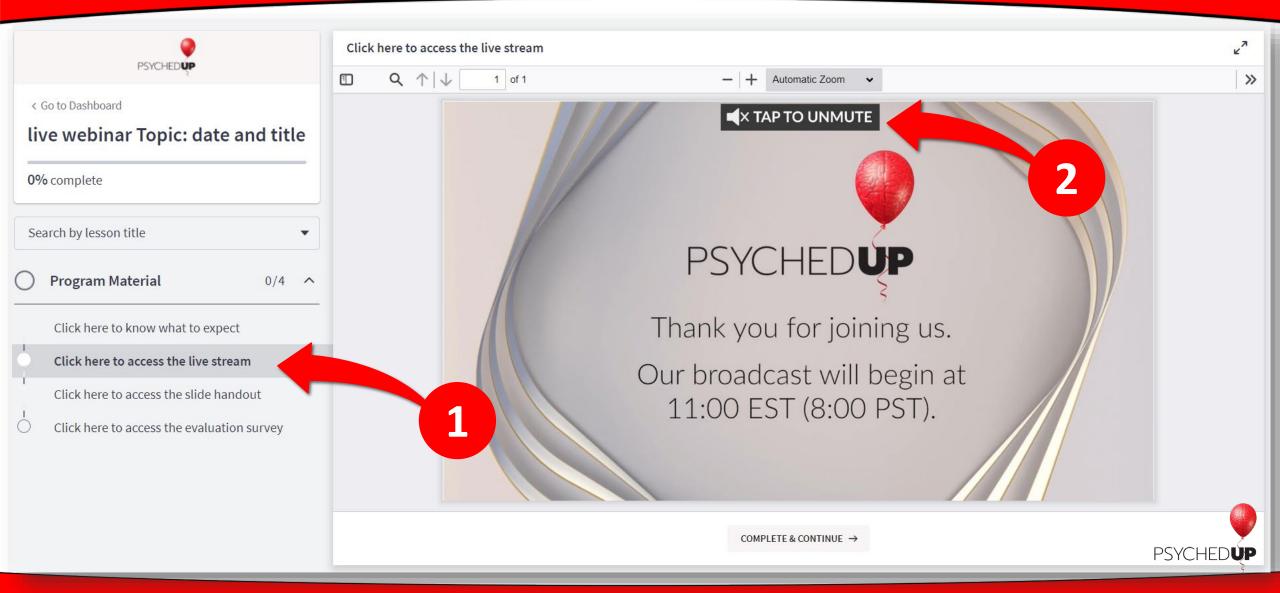

#### How to join the livestream on the day of?

## How to join the livestream on the day of?

|   |            |                                                                  | Page(s) |
|---|------------|------------------------------------------------------------------|---------|
| • | Нс         | w to create an account?                                          | 3-4     |
| • | Но         | w to register for a PsychedUp program (live &/or recorded)?      | 6-7     |
| • | Нс         | w to access the programs you registered for?                     | 9       |
| • | Но         | w to download/save/print the slide handout?                      | 11      |
| • | Но         | w to fill the survey and receive your certificate of attendance? | 13      |
| • | <u>LI\</u> | <u>/E WEBINARS:</u>                                              |         |
|   | •          | How to have the best livestream experience?                      | 15      |
|   | •          | How to join the livestream on the day of?                        | 17      |
|   | •          | How to ask questions during the livestream?                      | 20-21   |