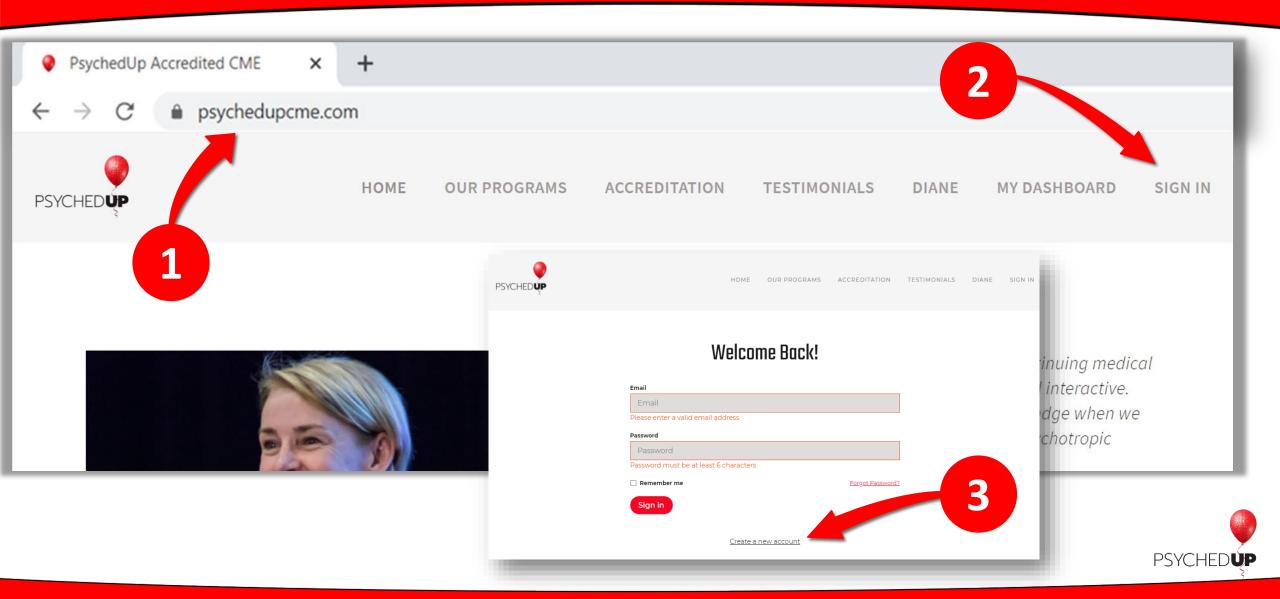

#### How to create an account?

#### How to create an account?

It's a good idea to save your email address and password used to create your account because you will need them to register for and attend any PsychedUp program.

If you prefer to watch a video on "How to create an account?" click on: