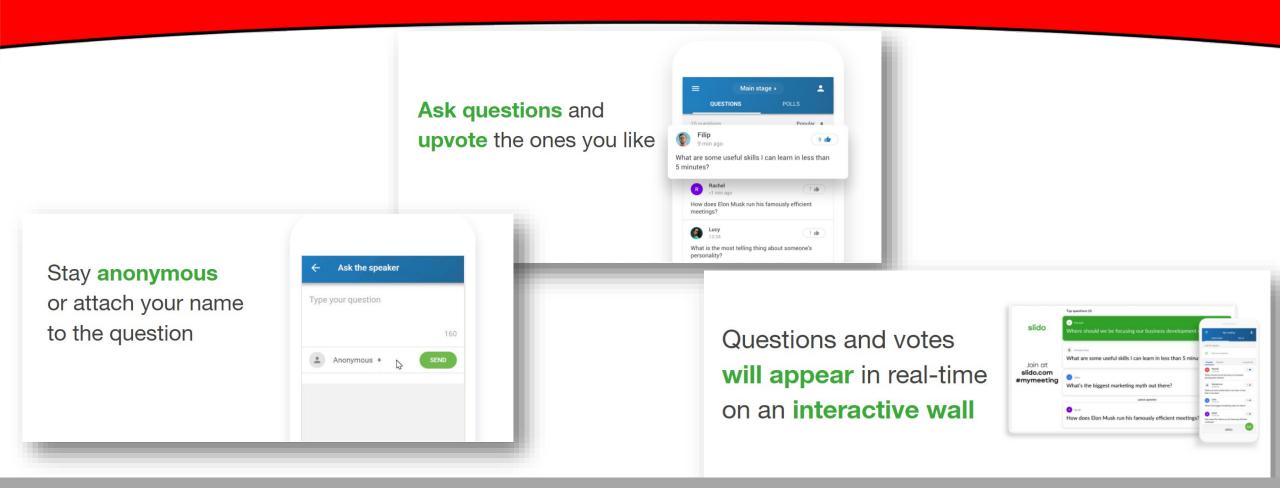

#### How to ask questions during the livestream?

#### How to ask questions during the livestream?

During the Q&A session,

Dr. McIntosh will answer questions starting with the highest voted ones.